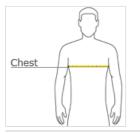

### HOW TO MEASURE

CHEST WIDTH Measure under the arm and around the fullest part of the chest with arms down, keeping tape horizontal.

#### SIZE CHART

|       | S         | М         | L     | XL        | 2XL            |
|-------|-----------|-----------|-------|-----------|----------------|
| Chest | 35-37 1/2 | 37 1/2-41 | 41-44 | 44-48 1/2 | 48 1/2 -53 1/2 |