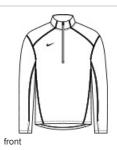

# Nike Dry Element 1/2-Zip Cover-Up 896691

We're proud to offer this direct-from-retail Nike style, while supplies last.

This best-selling Nike cover-up delivers all-utility warmth and comfort from the sweat-wicking fabric down to the thumbholes. The 1/2-zip design and mesh back panels enhance ventilation, while the stand-up collar and drop tail hem provide additional coverage. A contrast heat transfer Swoosh design trademark is on the right chest. Solids made of 5.5-ounce, 88/12 polyester/spandex jersey Dri-FIT fabric (front) and 5.3-ounce, 89/11 polyester/spandex Dri-FIT fabric (back). Heathers made of 5.75-ounce, 88/12 polyester/spandex jersey Dri-FIT fabric (back). Heathers made of 5.75-ounce, 88/12 polyester/spandex Dri-FIT fabric (front) and 5.3-ounce, 89/11 polyester/spandex Dri-FIT fabric (back). \*\*